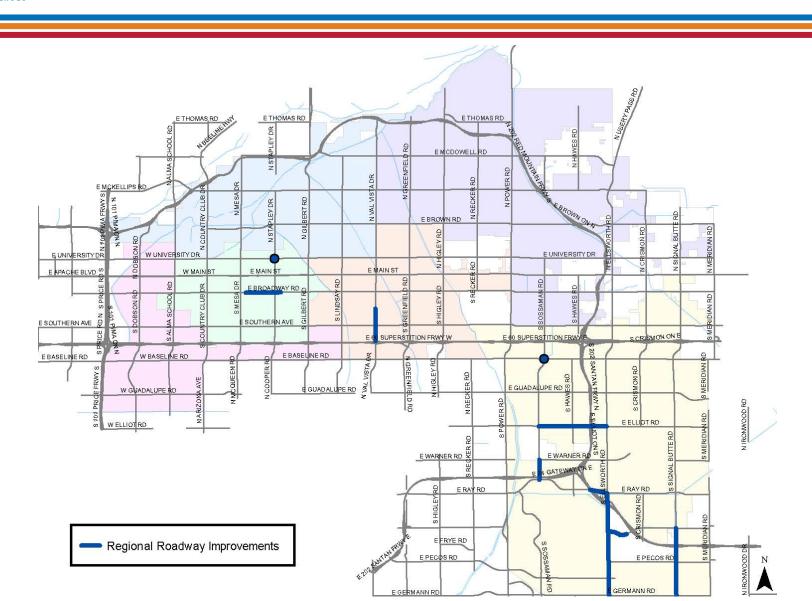

### **Regional Roadway Improvements**

\$93.0M

Widen existing streets, improve intersection capacity and safety, and/or construct new arterial street segments that benefit the region

### **Regional Roadway Improvements**

\$4.0M

Widen existing streets, improve intersection capacity and safety, and/or construct new arterial street segments that benefit the region

### <u>Project</u>

1. Signal Butte Road – Williams Field Road to Germann Road Under Construction

2. Sossaman Road and Baseline Road Construction Start Summer 2022

**Status** 

3. Broadway Road – Mesa Drive to Stapley Drive 90% Design

4. Ray Road Connection to Ellsworth Road 60% Design

5. Val Vista Drive – US 60 to Pueblo Avenue 60% Design

6. Williams Field Road & Ellsworth Road Construction Complete

7. Ellsworth Road – Germann Road to Ray Road Design Start Fall 2022

8. Sossaman Road – Ray Road to Warner Road 30% Design

9. Elliot Road – Sossaman Road to Ellsworth Road Design Start Winter 2022/2023

10.Stapley Drive & University Drive Design Start Fall 2022