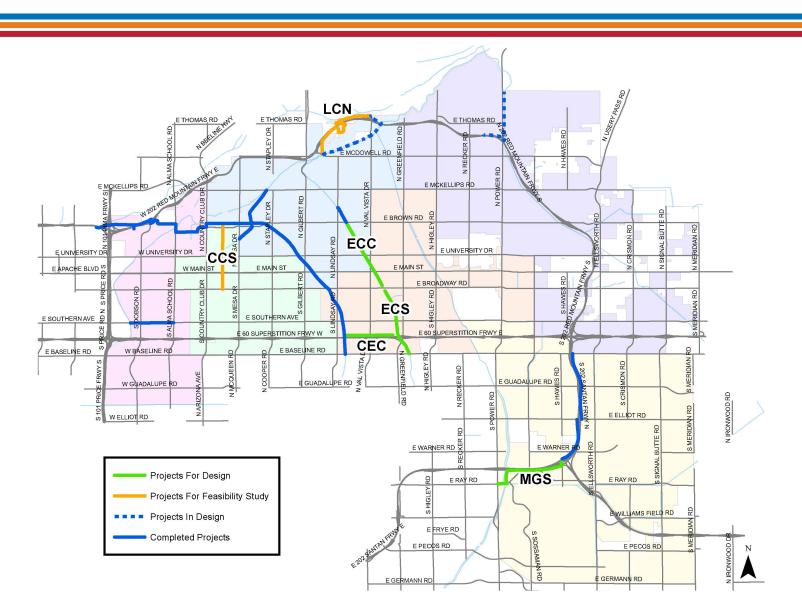

### <u>Project</u>

1. Eastern Canal – Brown Road to Broadway Road

2. Eastern Canal – Broadway Road to Baseline

3. US 60 Consolidated Canal to Eastern Canal

4. Mesa Gateway Phase 3

5. Lehi Loop SUP Phase 2

6. Center Street - Brown Road to Broadway Road

### <u>Status</u>

Design Started Spring 2022

Design Start Fall 2022

Design Spring 2023

Design Winter 2022/2023

Initiate Feasibility Study Fall 2022

Initiate Feasibility Study Spring 2023