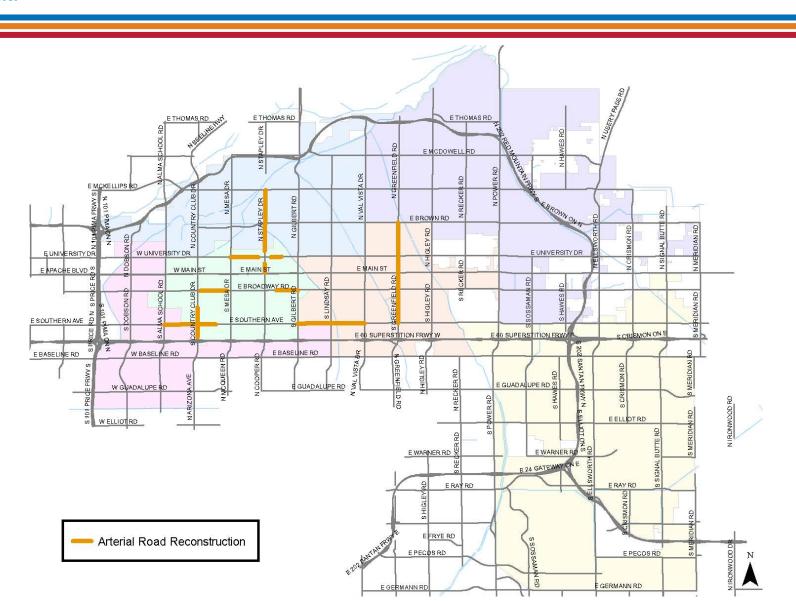

#### **Arterial Road Reconstruction**

\$7.0M

Reconstruct street segments

Bond Total: \$100.0M

#### **Arterial Road Reconstruction**

\$38.0M

Reconstruct street segments

### <u>Project</u>

1. Country Club Drive & Southern Avenue

2. University Drive – Mesa Drive to Harris Drive

3. Southern Avenue – Gilbert Road to Val Vista Drive

4. Greenfield Road – Southern Avenue to Main Street

5. Greenfield Road - Main Street to Adobe Road

### <u>Status</u>

Design Started

Combined with University Drive & Stapley Drive

(Street Enhancements) – Design Starting Fall

2022

Design Starting Fall 2022

Combined with Water Project, FY 24/25

Combined with Water Project, FY 24/25